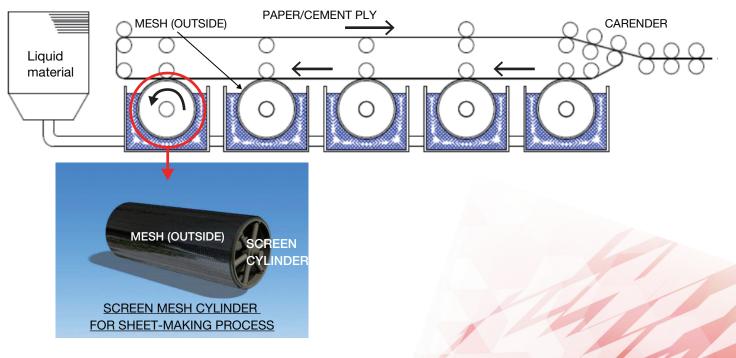

# Meshes for Papermaking and Calcium Silicate Board Industries

TWC provides meshes for the papermaking and calcium silicate board (fiber cement board (FCB)) industries. In sheet-making process of papermaking, a cylinder is rotated in the raw material tank to form a fiber layer. TWC provides meshes that can be used as replacement parts (in the papermaking device) for use in this process. These products can be manufactured using custom materials and mesh standards, and we can also provide suggestions to help improve the specific papermaking processes of our customers.

#### SHEET FORMATION PROCESS

Our Worldwide Locations